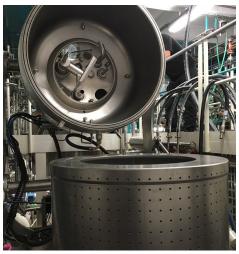

### **DESIGN**

Various material such as Stainless steel 1.4404, 1.4571 or other, Duplex 1.4462 or Hastelloy 2.4602.

Surface grinding usually bellow Ra < 0,8  $\mu$ m, can be polished to Ra < 0,2  $\mu$ m.

| Model                                  | CDR 500/250 | CDR 1000/500 |
|----------------------------------------|-------------|--------------|
| Basket diameter (mm)                   | 500         | 1 000        |
| Basket height (mm)                     | 250         | 500          |
| Opening Diameter of Basket (mm)        | 350         | 700          |
| Filtration area (m²)                   | 0,393       | 1,571        |
| Heated surface of the basket (m²)      | 0,196       | 0,785        |
| Active basket volume (m³)              | 0,025       | 0,2          |
| Maximum basket filling (kg)            | 30          | 240          |
| Effective mass of Product in basket    | 10,5        | 84           |
| Maximum basket speed (rpm)             | 1 900       | 950          |
| Maximum gravity factor (xg)            | 1 009       | 504          |
| Min. temperature in product space (°C) | -15         | -15          |
| Max. temperature in product space (°C) | 95          | 95           |
| Min. pressure in product space (MPa)   | -0,1        | -0,1         |
| Max. pressure in product space (MPa)   | 0,05        | 0,05         |
| Wheigt of empty centrifuge dryer       | 900         | 5 500        |