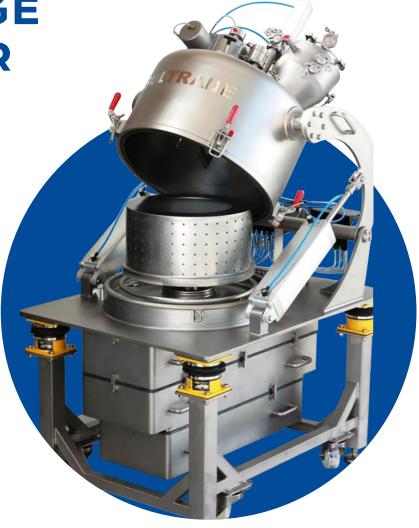

## CENTRIFUGE DRYER CDR

### **APPLICATION**

Centrifuge – Dryer type CDR is made according to GMP conditions as multipurpose machine for centrifuging (product separation from slurry) and vacuum drying of product in one working space Used in **PHARMACEUTICAL** industry.

#### **ADVANTAGES**

Suitable for sticky products. We can avoid temperature degradation of product during drying, we can avoid lump formation.

Centrifuge dryer is suitable for centrifuging and drying of product at one place.