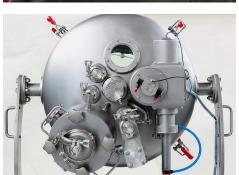

# ATEX & GMP COMPLIANCE

Cleaning of centrifuge dryer can be made with:

- CIP ball nozzles for cascade cleaning
- Flooding of centrifuge dryer with cleaning liquid